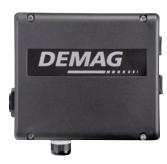

### **DRC-DC RECEIVER**

 Receiver board for installation in or to DC chain hoists

## RECEIVER ACCESSORIES FOR EXTERNAL FITTING TO CHAIN HOIST SIZES DC 1 TO DC 15

- Electrical box incl. transformer board
- Adapter plate and mounting material
- Pre-assembled power and control cables for connection to the chain hoist or crane