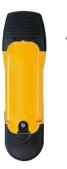

### DRC-DC 6 PUSHBUTTON TRANSMITTER

- Six buttons for two-stage control of up to two motion axes
- Horn test button
- Stop button
- Weight incl. rechargeable battery 410 g
- IP 55 enclosure
- Temperature range -20 to +50 °C