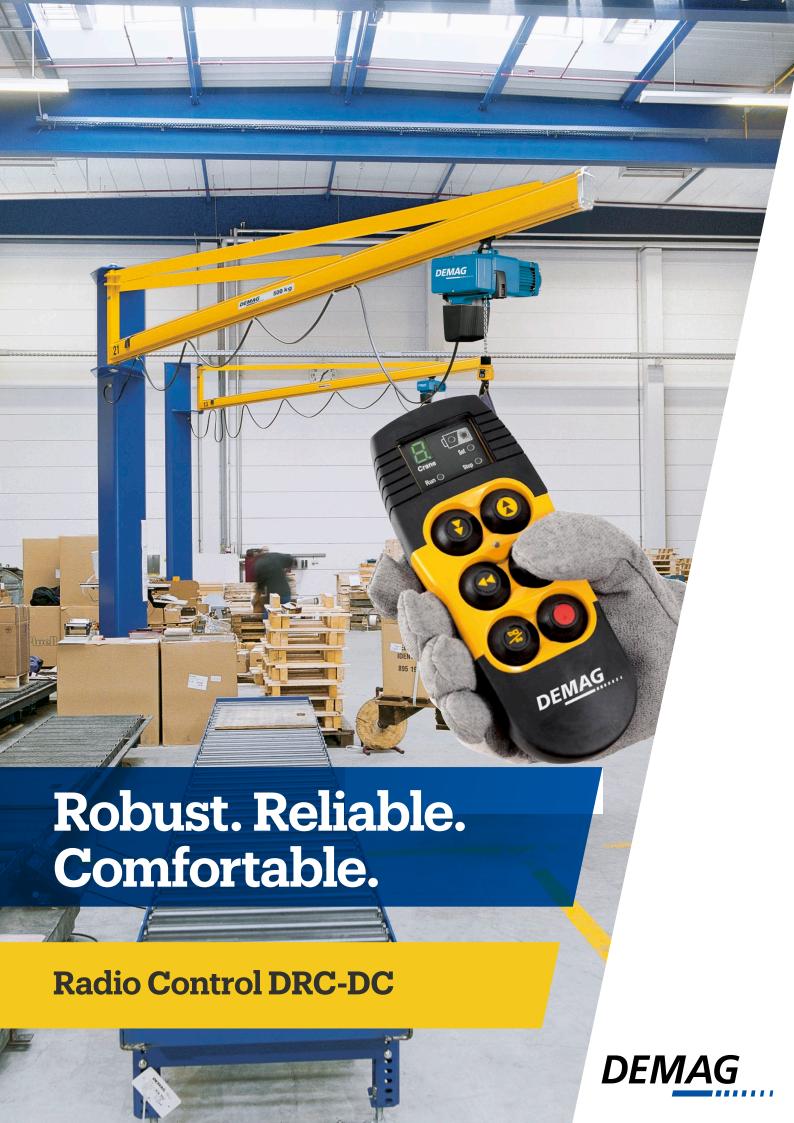

The DRC-DC radio remote control system is the ideal solution for optimum ergonomic operation of Demag high-performance DC chain hoists. They offer much greater flexibility than cable-connected control systems and ensure that the operator can maintain a safe distance from the load at all times.

Demag DC chain hoists can be conveniently controlled from any position using the DRC-DC radio remote control system

### DRC-DC 6 PUSHBUTTON TRANSMITTER

- Six buttons for two-stage control of up to two motion axes
- Horn test button
- Stop button
- Weight incl. rechargeable battery 410 g
- IP 55 enclosure
- Temperature range -20 to +50 °C

### DRC-DC 10 PUSHBUTTON TRANSMITTER

- Ten buttons for two-stage control of up to three motion axes
- Horn test button
- Stop button
- 2 pushbuttons for special functions
- Weight incl. rechargeable battery 490 g
- IP 55 enclosure
- Temperature range –20 to +50 °C