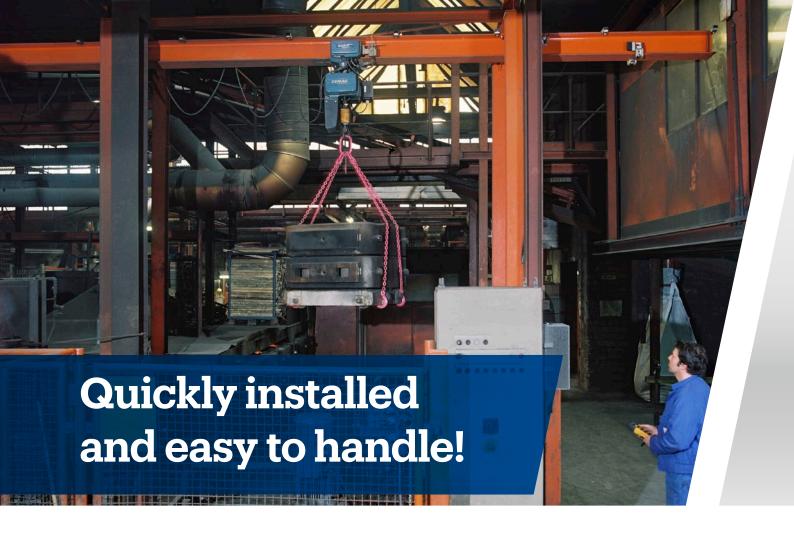

The DRC-DC radio remote control system is the ideal solution for optimum ergonomic operation of Demag high-performance DC chain hoists. They offer much greater flexibility than cable-connected control systems and ensure that the operator can maintain a safe distance from the load at all times.

Demag DC chain hoists can be conveniently controlled from any position using the DRC-DC radio remote control system