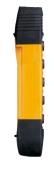

### DRC-DC 10 PUSHBUTTON TRANSMITTER

- Ten buttons for two-stage control of up to three motion axes
- Horn test button
- Stop button
- 2 pushbuttons for special functions
- Weight incl. rechargeable battery 490 g
- IP 55 enclosure
- Temperature range –20 to +50 °C