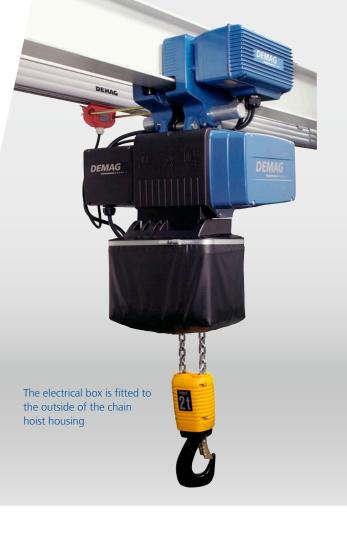

The DRC-DC system has been specially developed for the DC chain hoist. With transmitters available in two sizes, up to two (DRC-DC 6) or three motion axes (DRC-DC 10) can be controlled. The particularly small receiver consists of a circuit board which can be used in various mounting configurations. For chain hoist sizes DC 1 to DC 15, the receiver is integrated into a housing and attached to the outside of the chain hoist. Pre-assembled cables facilitate fast and easy connection to the hoist, crab or crane electrical equipment. For chain hoist sizes DC 16 and DC 25, the receiver is inserted into the corresponding slot beneath the chain hoist electrical equipment cover.

## RECEIVER ACCESSORIES FOR EXTERNAL FITTING TO CHAIN HOIST SIZES DC 1 TO DC 15

- Electrical box incl. transformer board
- Adapter plate and mounting material
- Pre-assembled power and control cables for connection to the chain hoist or crane