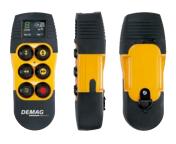

### DRC-DC 6 PUSHBUTTON TRANSMITTER

- Six buttons for two-stage control of up to two motion axes
- Horn test button
- Stop button
- Weight incl. rechargeable battery 410 g
- IP 55 enclosure
- Temperature range -20 to +50 °C

### DRC-DC 10 PUSHBUTTON TRANSMITTER

- Ten buttons for two-stage control of up to three motion axes
- Horn test button
- Stop button
- 2 pushbuttons for special functions
- Weight incl. rechargeable battery 490 g
- IP 55 enclosure
- Temperature range –20 to +50 °C