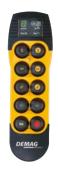

### DRC-DC 6 PUSHBUTTON TRANSMITTER

- Six buttons for two-stage control of up to two motion axes
- Horn test button
- Stop button
- Weight incl. rechargeable battery 410 g
- IP 55 enclosure
- Temperature range -20 to +50 °C

### DRC-DC 10 PUSHBUTTON TRANSMITTER

- Ten buttons for two-stage control of up to three motion axes
- Horn test button
- Stop button
- 2 pushbuttons for special functions
- Weight incl. rechargeable battery 490 g
- IP 55 enclosure
- Temperature range –20 to +50 °C